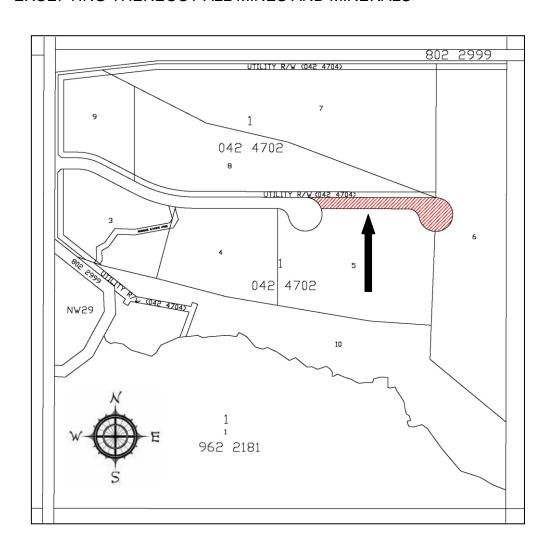

#### 1. FIRST:

PLAN 042 4702
ALL THAT PORTION OF ROAD WHICH LIES WITHIN THE LIMITS OF LOT 11, BLOCK 1, PLAN 162 \_\_\_\_\_
CONTAINING 0.527 HECTARES (1.30 ACRES) MORE OR LESS EXCEPTING THEREOUT ALL MINES AND MINERALS

### 2. SECOND:

PLAN 042 4702
ALL THAT PORTION OF ROAD WHICH LIES WITHIN THE LIMITS OF LOT 12, BLOCK 1, PLAN 162 \_\_\_\_\_
CONTAINING 0.143 HECTARES (0.35 ACRES) MORE OR LESS EXCEPTING THEREOUT ALL MINES AND MINERALS

## **SCHEDULE "A"**

1. That the land use designation of the following property known as:

FIRST:

PLAN 042 4702

ALL THAT PORTION OF ROAD WHICH LIES WITHIN THE LIMITS OF LOT 11, BLOCK 1, PLAN 162 \_\_\_\_\_

CONTAINING 0.527 HECTARES (1.30 ACRES) MORE OR LESS EXCEPTING THEREOUT ALL MINES AND MINERALS

SECOND:

PLAN 042 4702

ALL THAT PORTION OF ROAD WHICH LIES WITHIN THE LIMITS OF LOT 12, BLOCK 1, PLAN 162

CONTAINING 0.143 HECTARES (0.35 ACRES) MORE OR LESS EXCEPTING THEREOUT ALL MINES AND MINERALS